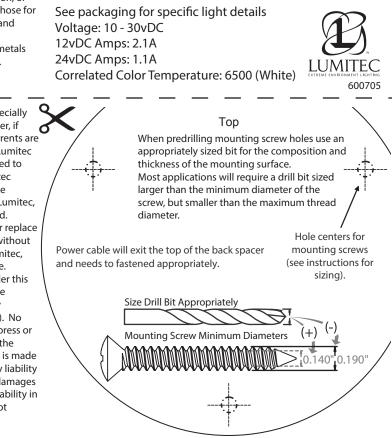

e metals are used in a marine environment. (continued) Leveraging the SeaBlaze Quattro technology, the Zambezi Quattro is suitable for pontoon boats, aluminum skiffs and floating docks. The Zambezi Quattro is completely surface mountable and requires no wiring through-hull holes. The housing is constructed of carefully formulated bronze alloy with a designed underwater service life of more than 50 years and the self-isolating back spacer separates the housing from metallic surfaces to prevent galvanic corrosion. The circuitry is completely self-contained and tested to rigorous military standards for EMI, transient voltages, temperature extremes, and mechanical shock and vibration. Exclusive thermal foldback technology ensures the light can operate above water indefinitely without damage.



Corrosion of any metal will be especially aggressive if installation is improper, if bonding is improper or if stray currents are active in the vicinity of the boat. Lumitec shall not be liable for defects related to such corrosion. Should vour Lumitec product prove defective during the warranty period, promptly notify Lumitec, and return product, freight prepaid. Lumitec will, at its option, repair or replace the product or defective portion without charge for parts or labor, or, at Lumitec, Inc.'s option, refund purchase price. Products repaired or replaced under this warranty shall be warranted for the unexpired portion of the warranty applying to the original product(s). No warranty or affirmation of fact, express or implied, other than as set forth in the limited warranty statement