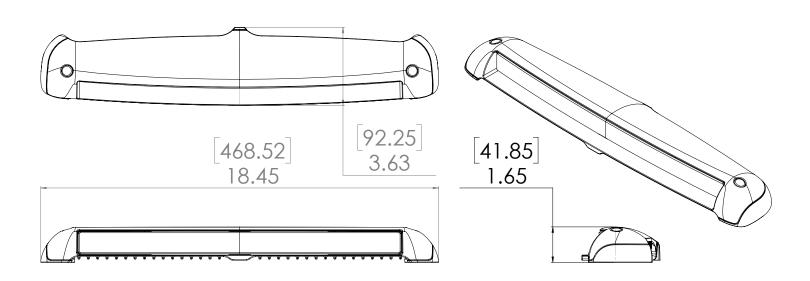

## **Dimensions:**

 Width:
 18.45in (46.85cm)

 Height:
 1.65in (4.18cm)

 Depth:
 3.63in (9.22cm)