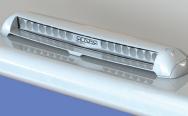

# **Razor Light Bar**

Sleek. Streamlined. Powerful. Razor is the World's FIRST flush-mount light bar. Designed to be easily integrated into most existing hardtop, arch, and pilothouse designs – typically with only minor modification to production tooling. 10,000 night-piercing lumens with a streamline low profile. Razor's thermally-vetted design allows OEMs to avoid the overheating and subsequent damage to hardtops that can be caused by enclosing other manufacturer's light bars in a 'pod'. Available in a surface-mount configuration, which mounts directly to un-modified hardtop surfaces and allows for an equally clean look and similar thermal performance. Available with a flood or spot beam pattern to ensure the light goes where you need it most.

## **Configurations:**

Razor - LED Light Bar