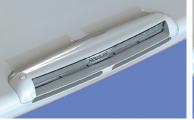

# **Razor Light Bar**

Sleek. Streamlined. Powerful. Razor is the World's FIRST flush-mount light bar. Designed to be easily integrated into most existing hardtop, arch, and pilothouse designs – typically with only minor modification to production tooling. 10,000 night-piercing lumens with a streamline low profile. Razor's thermally-vetted design allows OEMs to avoid the overheating and subsequent damage to hardtops that can be caused by enclosing other manufacturer's light bars in a 'pod'. Available in a surface-mount configuration, which mounts directly to un-modified hardtop surfaces and allows for an equally clean look and similar thermal performance. Available with a flood or spot beam pattern to ensure the light goes where you need it most.

## **Configurations:**

Razor - LED Light Bar