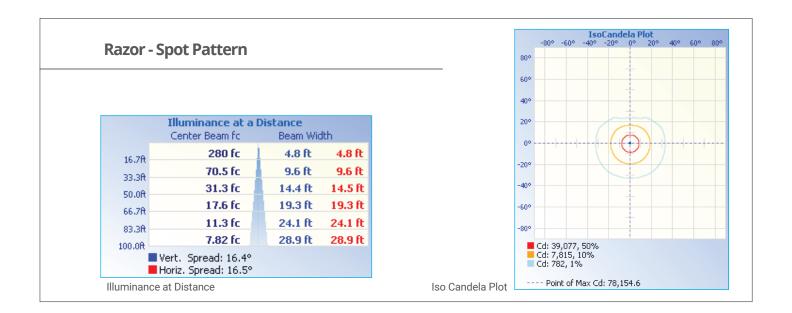

o un-modified hardtop surfaces and allows for an equally clean look and similar thermal performance. Available with a flood or spot beam pattern to ensure the light goes where you need it most.

#### Product Details:

| SKU    | FINISH | BEAM  | VOLTAGE  | 12VDC | 24VDC | LUMENS |
|--------|--------|-------|----------|-------|-------|--------|
| 101586 | White  | Flood | 10-30vDC | 9A    | 4.2A  | 10,000 |
| 101587 | White  | Spot  | 10-30vDC | 9A    | 4.2A  | 10,000 |

<sup>†</sup> Integrating sphere measured lumens within 1 minute of initial startup

#### Features:

























## **Configurations:**

Razor - LED Light Bar



## **Dimensions:**

 Width:
 18.45in (46.85cm)

 Height:
 1.65in (4.18cm)

 Depth:
 3.63in (9.22cm)





### Beam Pattern:

## Razor - LED Light Bar