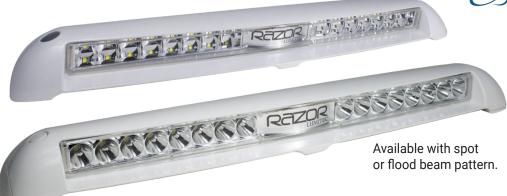

# **Razor Light Bar**

Sleek. Streamlined. Powerful. Razor is the World's FIRST flush-mount light bar. Designed to be easily integrated into most existing hardtop, arch, and pilothouse designs – typically with only minor modification to production tooling. 10,000 night-piercing lumens with a streamline low profile. Razor's thermally-vetted design allows OEMs to avoid the overheating and subsequent damage to hardtops that can be caused by enclosing other manufacturer's light bars in a 'pod'. Available in a surface-mount configuration, which mounts directly to un-modified hardtop surfaces and allows for an equally clean look and similar thermal performance. Available with a flood or spot beam pattern to ensure the light goes where you need it most.

### Beam Pattern: