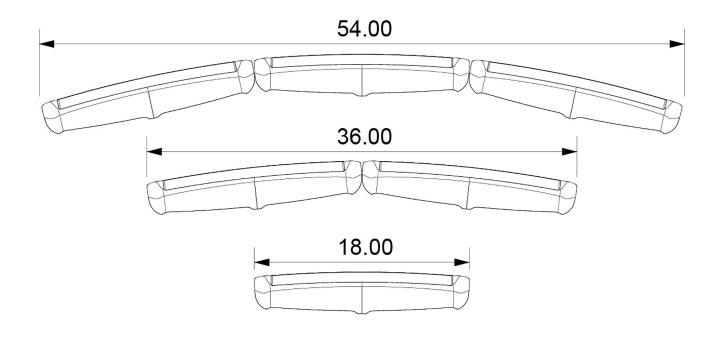

## **Dimensions:**

 Width:
 18.45in (46.85cm)

 Height:
 1.65in (4.18cm)

 Depth:
 3.63in (9.22cm)