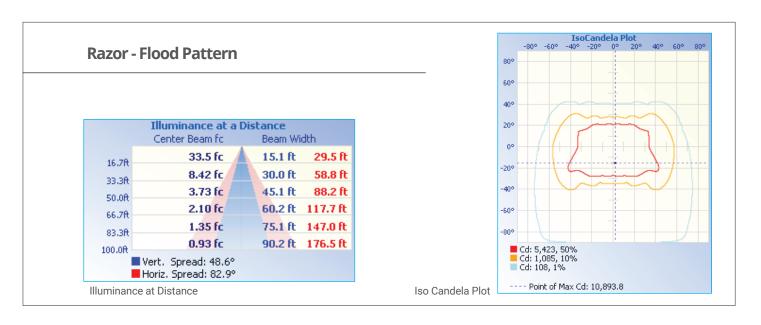

to un-modified hardtop surfaces and allows for an equally clean look and similar thermal performance. Available with a flood or spot beam pattern to ensure the light goes where you need it most.

#### Product Details:

| SKU    | FINISH | BEAM  | VOLTAGE  | 12VDC | 24VDC | LUMENS |
|--------|--------|-------|----------|-------|-------|--------|
| 101586 | White  | Flood | 10-30vDC | 9A    | 4.2A  | 10,000 |
| 101587 | White  | Spot  | 10-30vDC | 9A    | 4.2A  | 10,000 |

<sup>†</sup> Integrating sphere measured lumens within 1 minute of initial startup

#### Features:

























## **Configurations:**

Razor - LED Light Bar



## **Dimensions:**

 Width:
 18.45in (46.85cm)

 Height:
 1.65in (4.18cm)

 Depth:
 3.63in (9.22cm)





### Beam Pattern:

## Razor - LED Light Bar