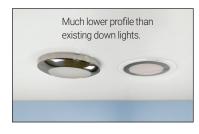

Unique in styling and highly versatile in appearance the Illusion Down Light will launch the series. A bezel-free design allows for a wafer-thin profile, with a shallower mounting depth than the current Mirage light, but still incorporating the convenient butterfly clip mounting system with no exposed fasteners. The Illusion Down Light will include a "Light to Sound" synchronization feature when paired to a compatible Poco module. Color output options will be warm white/spectrum, cool white/spectrum, and single color white and warm white output.