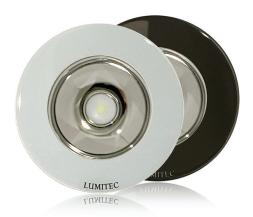

Proprietary Process allows for greater range of unique design possibilities.

Available with white and black finish as inventory items.

A proprietary finishing process allows for unique industry-first designs that incorporate metallic colors, along with many other styling options. This unparalleled flexibility adds a new level of customization to the down light category to meet the contemporary design style and color pallet of today's boats.