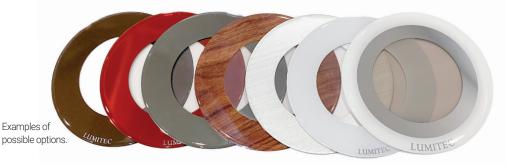

Proprietary Process allows for greater range of unique design possibilities.

Available with white and black finish as inventory items.

Unique in styling and highly versatile in appearance the Illusion Down Light will launch the series. A bezel-free design allows for a wafer-thin profile, with a shallower mounting depth than the current Mirage light, but still incorporating the convenient butterfly clip mounting system with no exposed fasteners. The Illusion Down Light will include a "Light to Sound" synchronization feature when paired to a compatible Poco module. Color output options will be warm white/spectrum, cool white/spectrum, and single color white and warm white output.

A proprietary finishing process allows for unique industry-first designs that incorporate metallic colors, along with many other styling options. This unparalleled flexibility adds a new level of customization to the down light category to meet the contemporary design style and color pallet of today's boats.