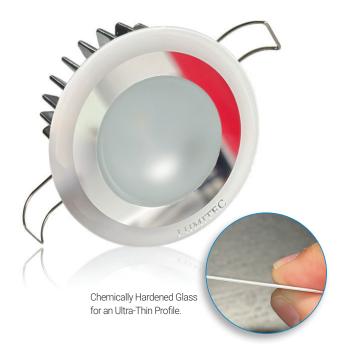

## The Illusion Series - Down Light

The Illusion Series introduces a new level of refinement and sophistication to the Lumitec product lineup. Designed to have an ultra-thin profile with a seamless, clean look and incorporating industry-first materials and processes.

Unique in styling and highly versatile in appearance the Illusion Down Light will launch the series. A bezel-free design allows for a wafer-thin profile, with a shallower mounting depth than the current Mirage light, but still incorporating the convenient butterfly clip mounting system with no exposed fasteners. The Illusion Down Light will include a "Light to Sound" synchronization feature when paired to a compatible Poco module. Color output options will be warm white/spectrum, cool white/spectrum, and single color white and warm white output.

A proprietary finishing process allows for unique industry-first designs that incorporate metallic colors, along with many other styling options. This unparalleled flexibility adds a new level of customization to the down light category to meet the contemporary design style and color pallet of today's boats.