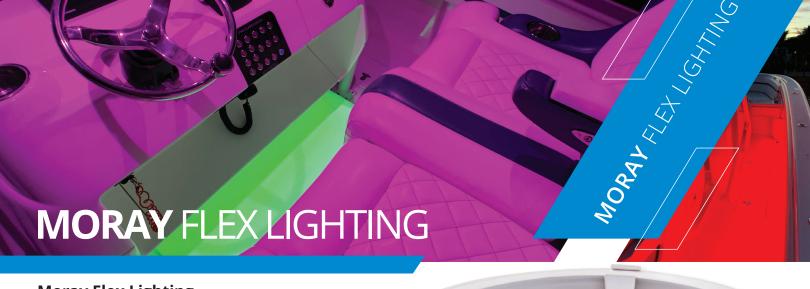

## **Moray Flex Lighting**

The award winning Moray Flex Light has a built-in color controller with power management circuitry that allows it to be connected directly to a 2-wire DC electrical system, allowing color and dimming control with any standard on/off switch with no bulky external control modules. Moray is also compatible with our Poco Digital Lighting Control system for advanced color control through an on-board MFD or connected smartphone via a Poco Module (sold separately). Moray is the flexible, versatile solution that will reduce wiring cost, installation time and complexity.

## **Moray Flex Light**

**LED Flex Lighting** 

Output: Full-color Spectrum

Lumens: 225-900

Available Sizes: 1.5', 3', 4.5', 6', 7.5', 9', 10.5', 12'

Voltage: 10-14vDC 12vDC Amps: 687mA - 2.75A

CRI 80+ CCT 5000